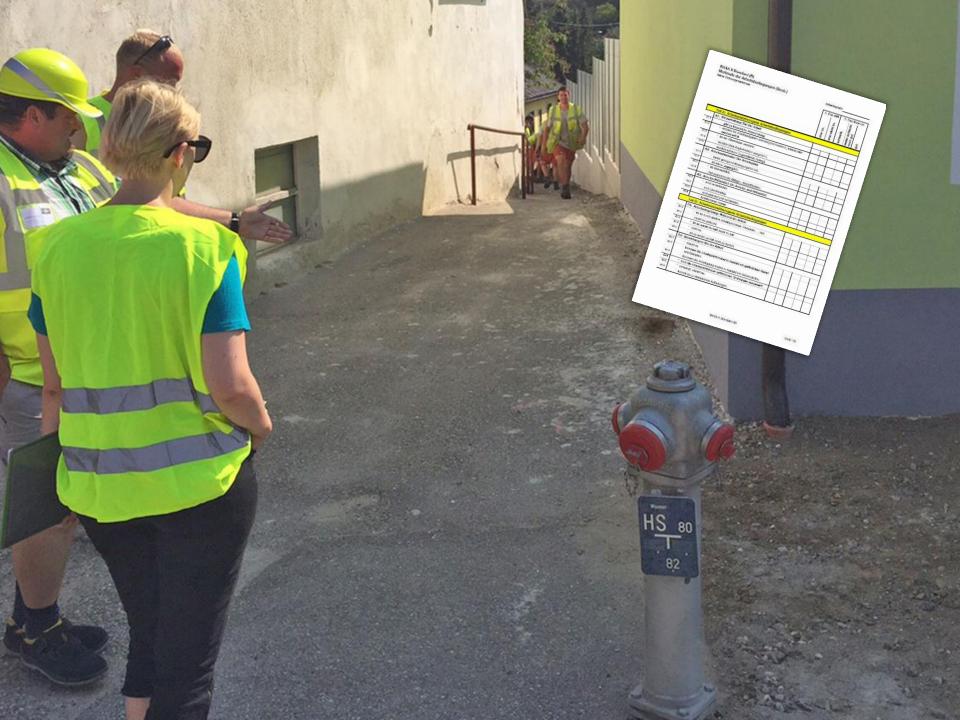

# Process in large construction company

powered by

### Process powered by

Offices:

On construction sites:

| Mon    | AAA II Standard (B)<br>Referende der Arbeitsbedingungen (Beob.)<br>eine Ontwigenehouse                                                                                                                                                                                                                                                                                                                                                                                                                                                                                                                                                                                                                                                                                                                                                                                                                                                                                                                                                                                                                                                                                                                                                                                                                                                                                                                                                                                                                                                                                                                                                                                                                                                                                                                                                                                                                                                                                                                                                                                                                                         |               | Athelspile        |          |                |  |
|--------|--------------------------------------------------------------------------------------------------------------------------------------------------------------------------------------------------------------------------------------------------------------------------------------------------------------------------------------------------------------------------------------------------------------------------------------------------------------------------------------------------------------------------------------------------------------------------------------------------------------------------------------------------------------------------------------------------------------------------------------------------------------------------------------------------------------------------------------------------------------------------------------------------------------------------------------------------------------------------------------------------------------------------------------------------------------------------------------------------------------------------------------------------------------------------------------------------------------------------------------------------------------------------------------------------------------------------------------------------------------------------------------------------------------------------------------------------------------------------------------------------------------------------------------------------------------------------------------------------------------------------------------------------------------------------------------------------------------------------------------------------------------------------------------------------------------------------------------------------------------------------------------------------------------------------------------------------------------------------------------------------------------------------------------------------------------------------------------------------------------------------------|---------------|-------------------|----------|----------------|--|
|        |                                                                                                                                                                                                                                                                                                                                                                                                                                                                                                                                                                                                                                                                                                                                                                                                                                                                                                                                                                                                                                                                                                                                                                                                                                                                                                                                                                                                                                                                                                                                                                                                                                                                                                                                                                                                                                                                                                                                                                                                                                                                                                                                |               | A EM 999 A factor |          |                |  |
|        |                                                                                                                                                                                                                                                                                                                                                                                                                                                                                                                                                                                                                                                                                                                                                                                                                                                                                                                                                                                                                                                                                                                                                                                                                                                                                                                                                                                                                                                                                                                                                                                                                                                                                                                                                                                                                                                                                                                                                                                                                                                                                                                                | cana.         | ther skitht zu.   | ethieth. | water achiecht |  |
|        | Tell A: Arbeitspletzberrome Arbeitsbedingsnost                                                                                                                                                                                                                                                                                                                                                                                                                                                                                                                                                                                                                                                                                                                                                                                                                                                                                                                                                                                                                                                                                                                                                                                                                                                                                                                                                                                                                                                                                                                                                                                                                                                                                                                                                                                                                                                                                                                                                                                                                                                                                 | -             | -                 | -        | 10.0           |  |
| _      | At   Kitrpertohung Del der Arbeit                                                                                                                                                                                                                                                                                                                                                                                                                                                                                                                                                                                                                                                                                                                                                                                                                                                                                                                                                                                                                                                                                                                                                                                                                                                                                                                                                                                                                                                                                                                                                                                                                                                                                                                                                                                                                                                                                                                                                                                                                                                                                              | $\overline{}$ | _                 | _        |                |  |
| ATT    | office Reporters Respondent                                                                                                                                                                                                                                                                                                                                                                                                                                                                                                                                                                                                                                                                                                                                                                                                                                                                                                                                                                                                                                                                                                                                                                                                                                                                                                                                                                                                                                                                                                                                                                                                                                                                                                                                                                                                                                                                                                                                                                                                                                                                                                    | _             |                   | _        |                |  |
| AL2    | <ul> <li>Aciden de Alterbaufgaben überweitend hodiers, kriend oder</li> </ul>                                                                                                                                                                                                                                                                                                                                                                                                                                                                                                                                                                                                                                                                                                                                                                                                                                                                                                                                                                                                                                                                                                                                                                                                                                                                                                                                                                                                                                                                                                                                                                                                                                                                                                                                                                                                                                                                                                                                                                                                                                                  | _             | -                 | -        | _              |  |
| - 41.5 | (yello) with                                                                                                                                                                                                                                                                                                                                                                                                                                                                                                                                                                                                                                                                                                                                                                                                                                                                                                                                                                                                                                                                                                                                                                                                                                                                                                                                                                                                                                                                                                                                                                                                                                                                                                                                                                                                                                                                                                                                                                                                                                                                                                                   | _             |                   |          | _              |  |
| 20.6   | * bit der Oberhorper werdnerk.                                                                                                                                                                                                                                                                                                                                                                                                                                                                                                                                                                                                                                                                                                                                                                                                                                                                                                                                                                                                                                                                                                                                                                                                                                                                                                                                                                                                                                                                                                                                                                                                                                                                                                                                                                                                                                                                                                                                                                                                                                                                                                 | 1             |                   | 1        |                |  |
| 211    | worden über-Kupl-Arbeiten ausgeführt.                                                                                                                                                                                                                                                                                                                                                                                                                                                                                                                                                                                                                                                                                                                                                                                                                                                                                                                                                                                                                                                                                                                                                                                                                                                                                                                                                                                                                                                                                                                                                                                                                                                                                                                                                                                                                                                                                                                                                                                                                                                                                          |               |                   |          |                |  |
| 33.8   | Acridos activiore Coganstánde Inoxegi.                                                                                                                                                                                                                                                                                                                                                                                                                                                                                                                                                                                                                                                                                                                                                                                                                                                                                                                                                                                                                                                                                                                                                                                                                                                                                                                                                                                                                                                                                                                                                                                                                                                                                                                                                                                                                                                                                                                                                                                                                                                                                         |               |                   |          |                |  |
| 8/1    | A2: Artetophranu6e: Der Artetophra                                                                                                                                                                                                                                                                                                                                                                                                                                                                                                                                                                                                                                                                                                                                                                                                                                                                                                                                                                                                                                                                                                                                                                                                                                                                                                                                                                                                                                                                                                                                                                                                                                                                                                                                                                                                                                                                                                                                                                                                                                                                                             |               |                   |          |                |  |
| 877    | Debt gaugend Movegurgation oc.                                                                                                                                                                                                                                                                                                                                                                                                                                                                                                                                                                                                                                                                                                                                                                                                                                                                                                                                                                                                                                                                                                                                                                                                                                                                                                                                                                                                                                                                                                                                                                                                                                                                                                                                                                                                                                                                                                                                                                                                                                                                                                 |               |                   |          |                |  |
| A22    | nt serv agargen.                                                                                                                                                                                                                                                                                                                                                                                                                                                                                                                                                                                                                                                                                                                                                                                                                                                                                                                                                                                                                                                                                                                                                                                                                                                                                                                                                                                                                                                                                                                                                                                                                                                                                                                                                                                                                                                                                                                                                                                                                                                                                                               |               |                   |          |                |  |
|        | · bi coevicykt.                                                                                                                                                                                                                                                                                                                                                                                                                                                                                                                                                                                                                                                                                                                                                                                                                                                                                                                                                                                                                                                                                                                                                                                                                                                                                                                                                                                                                                                                                                                                                                                                                                                                                                                                                                                                                                                                                                                                                                                                                                                                                                                | 1             |                   | 1        |                |  |
| 324    | Fall ausreonende Allkage - Abstellfachen:                                                                                                                                                                                                                                                                                                                                                                                                                                                                                                                                                                                                                                                                                                                                                                                                                                                                                                                                                                                                                                                                                                                                                                                                                                                                                                                                                                                                                                                                                                                                                                                                                                                                                                                                                                                                                                                                                                                                                                                                                                                                                      |               |                   |          |                |  |
| - 151  | AS: Arbeits-Millsmittet Die Arbeits- und Millsmittel                                                                                                                                                                                                                                                                                                                                                                                                                                                                                                                                                                                                                                                                                                                                                                                                                                                                                                                                                                                                                                                                                                                                                                                                                                                                                                                                                                                                                                                                                                                                                                                                                                                                                                                                                                                                                                                                                                                                                                                                                                                                           |               |                   |          |                |  |
|        | - sind varietifieden.                                                                                                                                                                                                                                                                                                                                                                                                                                                                                                                                                                                                                                                                                                                                                                                                                                                                                                                                                                                                                                                                                                                                                                                                                                                                                                                                                                                                                                                                                                                                                                                                                                                                                                                                                                                                                                                                                                                                                                                                                                                                                                          |               |                   |          |                |  |
| 80     | and anothering.                                                                                                                                                                                                                                                                                                                                                                                                                                                                                                                                                                                                                                                                                                                                                                                                                                                                                                                                                                                                                                                                                                                                                                                                                                                                                                                                                                                                                                                                                                                                                                                                                                                                                                                                                                                                                                                                                                                                                                                                                                                                                                                |               |                   |          |                |  |
| 103    | and marayters volumen.                                                                                                                                                                                                                                                                                                                                                                                                                                                                                                                                                                                                                                                                                                                                                                                                                                                                                                                                                                                                                                                                                                                                                                                                                                                                                                                                                                                                                                                                                                                                                                                                                                                                                                                                                                                                                                                                                                                                                                                                                                                                                                         |               |                   |          |                |  |
| A5.E   | · fundacional maior.                                                                                                                                                                                                                                                                                                                                                                                                                                                                                                                                                                                                                                                                                                                                                                                                                                                                                                                                                                                                                                                                                                                                                                                                                                                                                                                                                                                                                                                                                                                                                                                                                                                                                                                                                                                                                                                                                                                                                                                                                                                                                                           | Т             |                   |          |                |  |
| 15     | Tell II: Arbeitemsvelbezogene Arbeitdedingungen                                                                                                                                                                                                                                                                                                                                                                                                                                                                                                                                                                                                                                                                                                                                                                                                                                                                                                                                                                                                                                                                                                                                                                                                                                                                                                                                                                                                                                                                                                                                                                                                                                                                                                                                                                                                                                                                                                                                                                                                                                                                                |               |                   |          |                |  |
|        | Fri: Arbotherregobereg: Walroand do: Arboti                                                                                                                                                                                                                                                                                                                                                                                                                                                                                                                                                                                                                                                                                                                                                                                                                                                                                                                                                                                                                                                                                                                                                                                                                                                                                                                                                                                                                                                                                                                                                                                                                                                                                                                                                                                                                                                                                                                                                                                                                                                                                    | т             |                   |          |                |  |
| 81.5   | <ul> <li>kt es turch andere Arbeitspropesse. Personen,</li></ul>                                                                                                                                                                                                                                                                                                                                                                                                                                                                                                                                                                                                                                                                                                                                                                                                                                                                                                                                                                                                                                                                                                                                                                                                                                                                                                                                                                                                                                                                                                                                                                                                                                                                                                                                                                                                                                                                                                                                                                                                                                                               |               |                   |          |                |  |
| *1.5   | redit-ovaditable                                                                                                                                                                                                                                                                                                                                                                                                                                                                                                                                                                                                                                                                                                                                                                                                                                                                                                                                                                                                                                                                                                                                                                                                                                                                                                                                                                                                                                                                                                                                                                                                                                                                                                                                                                                                                                                                                                                                                                                                                                                                                                               |               |                   |          |                |  |
| \$1.0  | * NO AN ANGENTH (TABLE POINTS TO END                                                                                                                                                                                                                                                                                                                                                                                                                                                                                                                                                                                                                                                                                                                                                                                                                                                                                                                                                                                                                                                                                                                                                                                                                                                                                                                                                                                                                                                                                                                                                                                                                                                                                                                                                                                                                                                                                                                                                                                                                                                                                           | П             |                   |          |                |  |
| 81.6   | * Zeliles.                                                                                                                                                                                                                                                                                                                                                                                                                                                                                                                                                                                                                                                                                                                                                                                                                                                                                                                                                                                                                                                                                                                                                                                                                                                                                                                                                                                                                                                                                                                                                                                                                                                                                                                                                                                                                                                                                                                                                                                                                                                                                                                     |               |                   |          |                |  |
| 87.5   | nil co woder puried room as durited.                                                                                                                                                                                                                                                                                                                                                                                                                                                                                                                                                                                                                                                                                                                                                                                                                                                                                                                                                                                                                                                                                                                                                                                                                                                                                                                                                                                                                                                                                                                                                                                                                                                                                                                                                                                                                                                                                                                                                                                                                                                                                           |               |                   |          |                |  |
|        | FO: Emwikungen: Ber der Arbeit                                                                                                                                                                                                                                                                                                                                                                                                                                                                                                                                                                                                                                                                                                                                                                                                                                                                                                                                                                                                                                                                                                                                                                                                                                                                                                                                                                                                                                                                                                                                                                                                                                                                                                                                                                                                                                                                                                                                                                                                                                                                                                 | $\overline{}$ |                   |          |                |  |
| 82.5   | - mates                                                                                                                                                                                                                                                                                                                                                                                                                                                                                                                                                                                                                                                                                                                                                                                                                                                                                                                                                                                                                                                                                                                                                                                                                                                                                                                                                                                                                                                                                                                                                                                                                                                                                                                                                                                                                                                                                                                                                                                                                                                                                                                        |               |                   |          |                |  |
| K25    | kommen die Arbeitsplatet maker in Kontakt mit geführlichen Ganen                                                                                                                                                                                                                                                                                                                                                                                                                                                                                                                                                                                                                                                                                                                                                                                                                                                                                                                                                                                                                                                                                                                                                                                                                                                                                                                                                                                                                                                                                                                                                                                                                                                                                                                                                                                                                                                                                                                                                                                                                                                               |               |                   |          |                |  |
| ×0     | Leef Diarretes.  Nomines de Actentadaza mateir in format est Carlonistation.                                                                                                                                                                                                                                                                                                                                                                                                                                                                                                                                                                                                                                                                                                                                                                                                                                                                                                                                                                                                                                                                                                                                                                                                                                                                                                                                                                                                                                                                                                                                                                                                                                                                                                                                                                                                                                                                                                                                                                                                                                                   |               |                   |          |                |  |
| 524    | Contract by Arterior Section in Contract in Contract      | -             | -                 | -        | -              |  |
| 804    | * CONTRACT VERSON OF THE PROPERTY OF THE PROPE | -             | -                 | -        | -              |  |
| 100    |                                                                                                                                                                                                                                                                                                                                                                                                                                                                                                                                                                                                                                                                                                                                                                                                                                                                                                                                                                                                                                                                                                                                                                                                                                                                                                                                                                                                                                                                                                                                                                                                                                                                                                                                                                                                                                                                                                                                                                                                                                                                                                                                |               |                   |          |                |  |
| _      | * konnt es as etdated en Activityen.                                                                                                                                                                                                                                                                                                                                                                                                                                                                                                                                                                                                                                                                                                                                                                                                                                                                                                                                                                                                                                                                                                                                                                                                                                                                                                                                                                                                                                                                                                                                                                                                                                                                                                                                                                                                                                                                                                                                                                                                                                                                                           | _             | _                 | _        | -              |  |