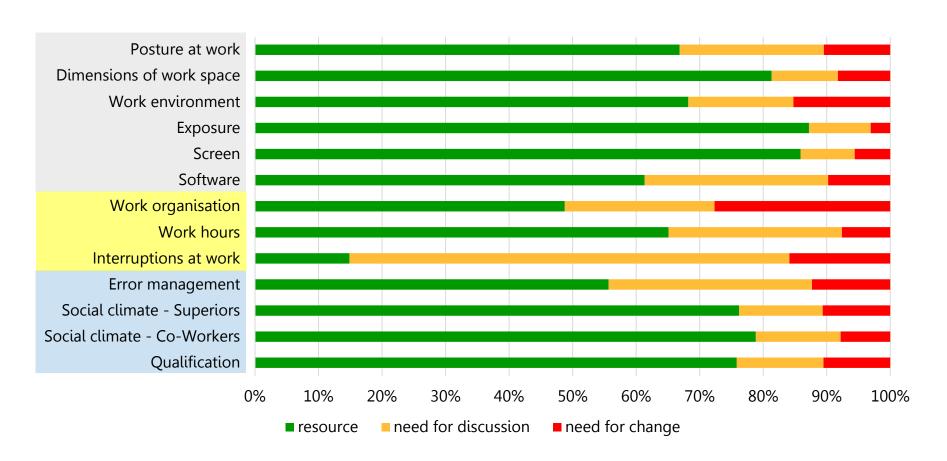

# Results powered by

Survey with BASA II, office staff and superiors, n = 2.405

286 occupational psychologists specialized in legal evaluation of psychosocial risks at work

20 special controls of labour inspectors per workday